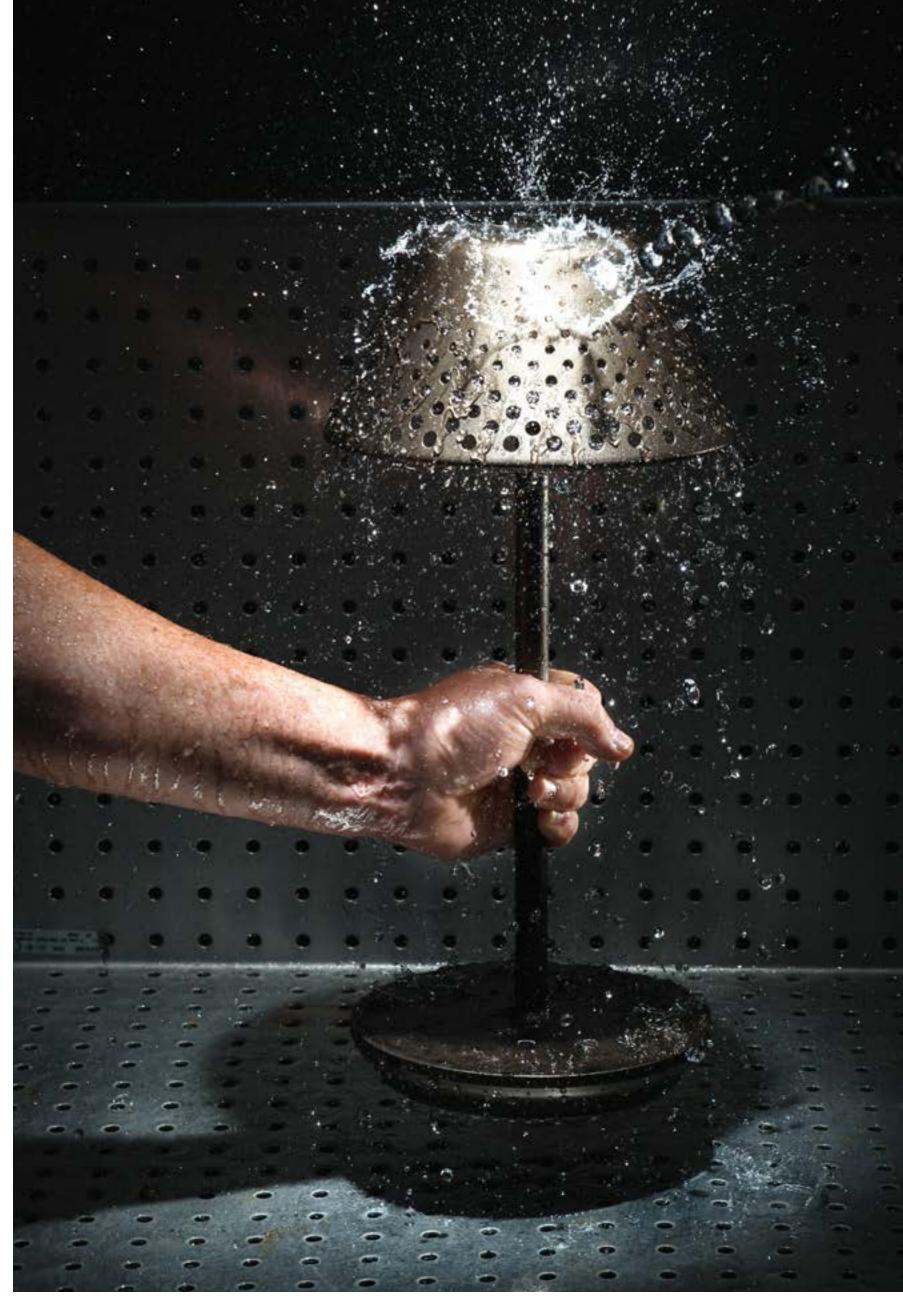

## LONG LASTING LIGHT

Platek products are certified with a specific IP rating based on the recommended area of application, up to the maximum degree of protection IP68 Full Dry for submersible products. For applications in coastal areas and environments with a high degree of salinity, Platek has developed a line of specific products with the lighting fixture made of stainlesssteel precision casting. From the preliminary assessment the maintenance of high-quality standards both of the lighting fixture and luminous efficiency is one of the main objectives of product developers: Platek products are designed to last.

## EXPERTISE

All the aluminium components of the products are subjected to a galvanic anodizing process that, together with the two-layer painting process, allows corrosion resistance in salt fog that far exceeds the average standards of the market to be achieved. The gluing process of the glass is realized with specific plasma treatment that allows an excellent degree of insulation from atmospheric agents, even in harsh environmental conditions, to maintain a stable performance with zero maintenance.