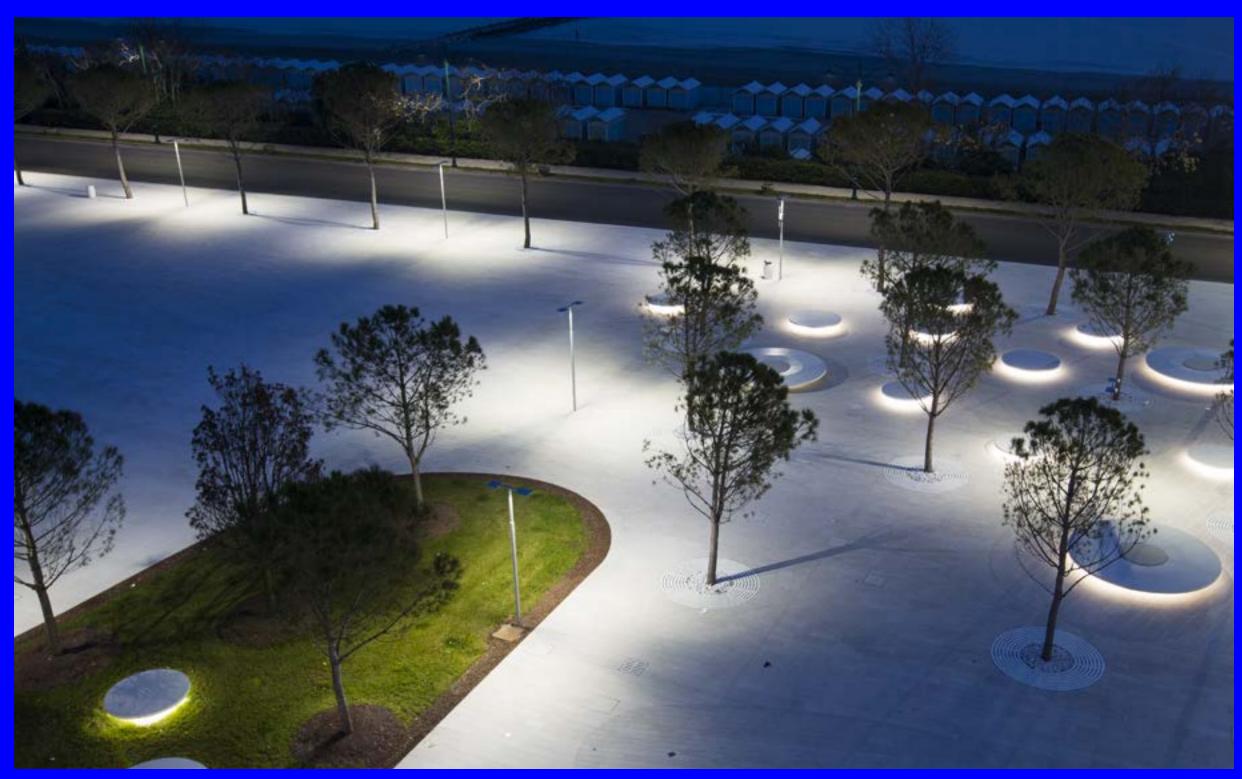

## 5. Public spaces

Palazzo del cinema, Venice, Italy

#### SPACE

Whether it is to make the façade of a historic building into a protagonist, to create luminous paths around the buildings, to secure urban routes, or to enhance the greenery and nature within an urban context, Platek is able to meet stringent standards regarding savings, efficiency and light pollution, allowing the best possible view of the human eye.