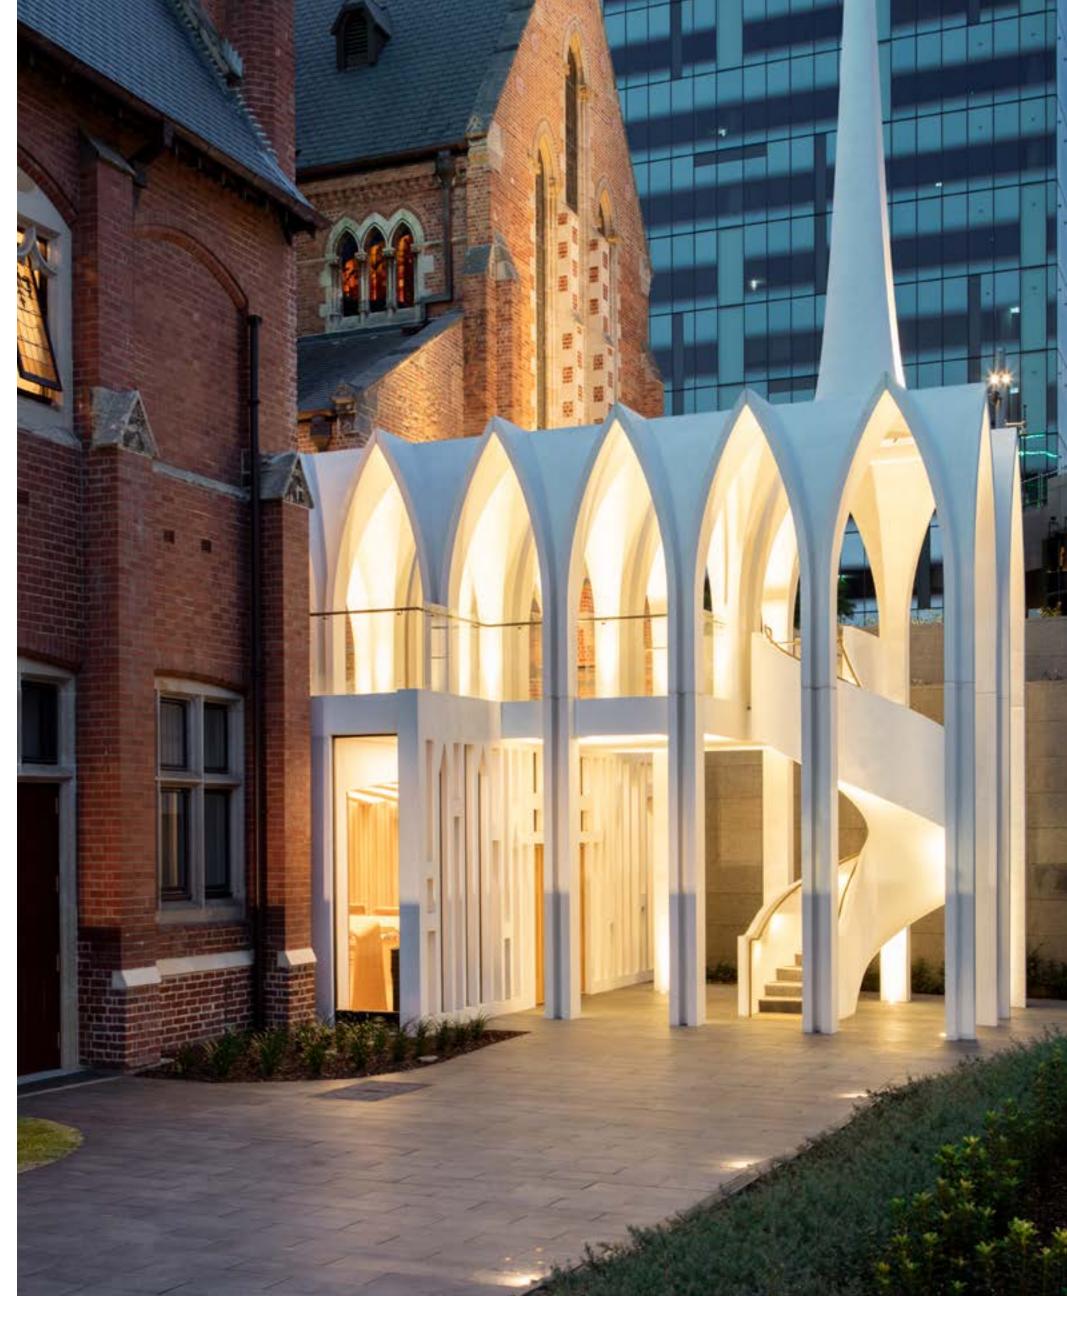

## 3. Historical buildings

Sacro Cuore church, Bonate Sotto, Italy

#### Gonfreville Eglise, France

Théâtre Gabrielle-Dorziat, Épernay, France