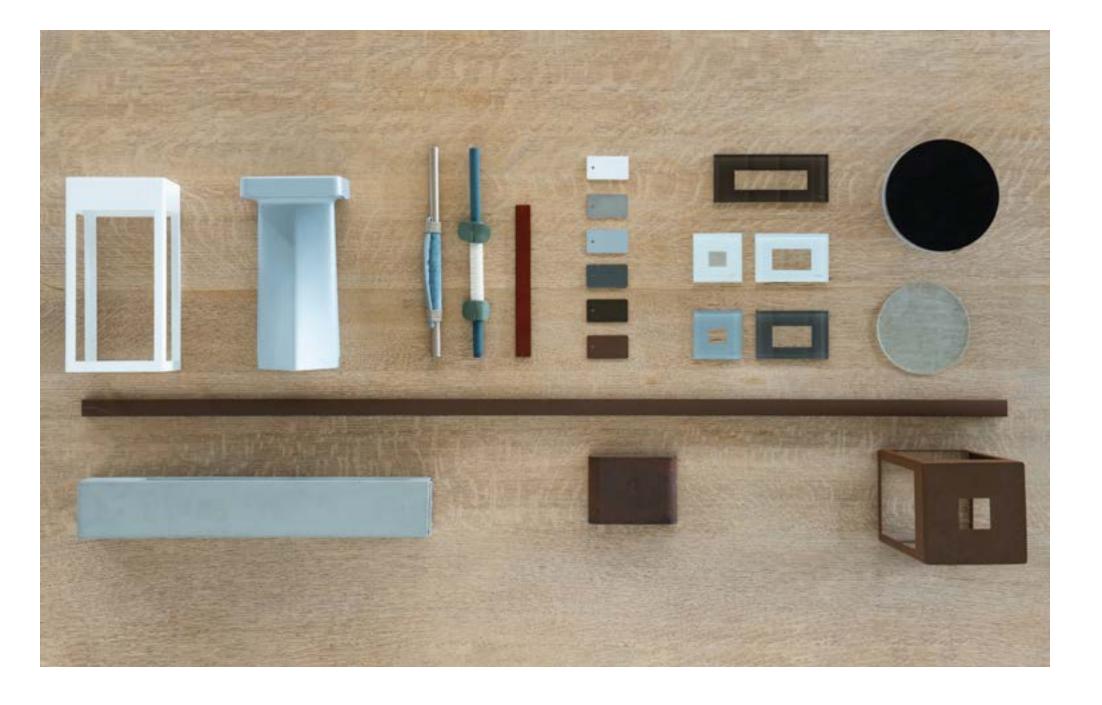

## LONG LASTING LIGHT

Platek products are certified with a specific IP rating based on the recommended area of application, up to the maximum degree of protection IP68 Full Dry for submersible products. For applications in coastal areas and environments with a high degree of salinity, Platek has developed a line of specific products with the lighting fixture made of stainlesssteel precision casting. From the preliminary assessment the maintenance of high-quality standards both of the lighting fixture and luminous efficiency is one of the main objectives of product developers: Platek products are designed to last.

## EXPERTISE

All the aluminium components of the products are subjected to a galvanic anodizing process that, together with the two-layer painting process, allows corrosion resistance in salt fog that far exceeds the average standards of the market to be achieved. The gluing process of the glass is realized with specific plasma treatment that allows an excellent degree of insulation from atmospheric agents, even in harsh environmental conditions, to maintain a stable performance with zero maintenance.