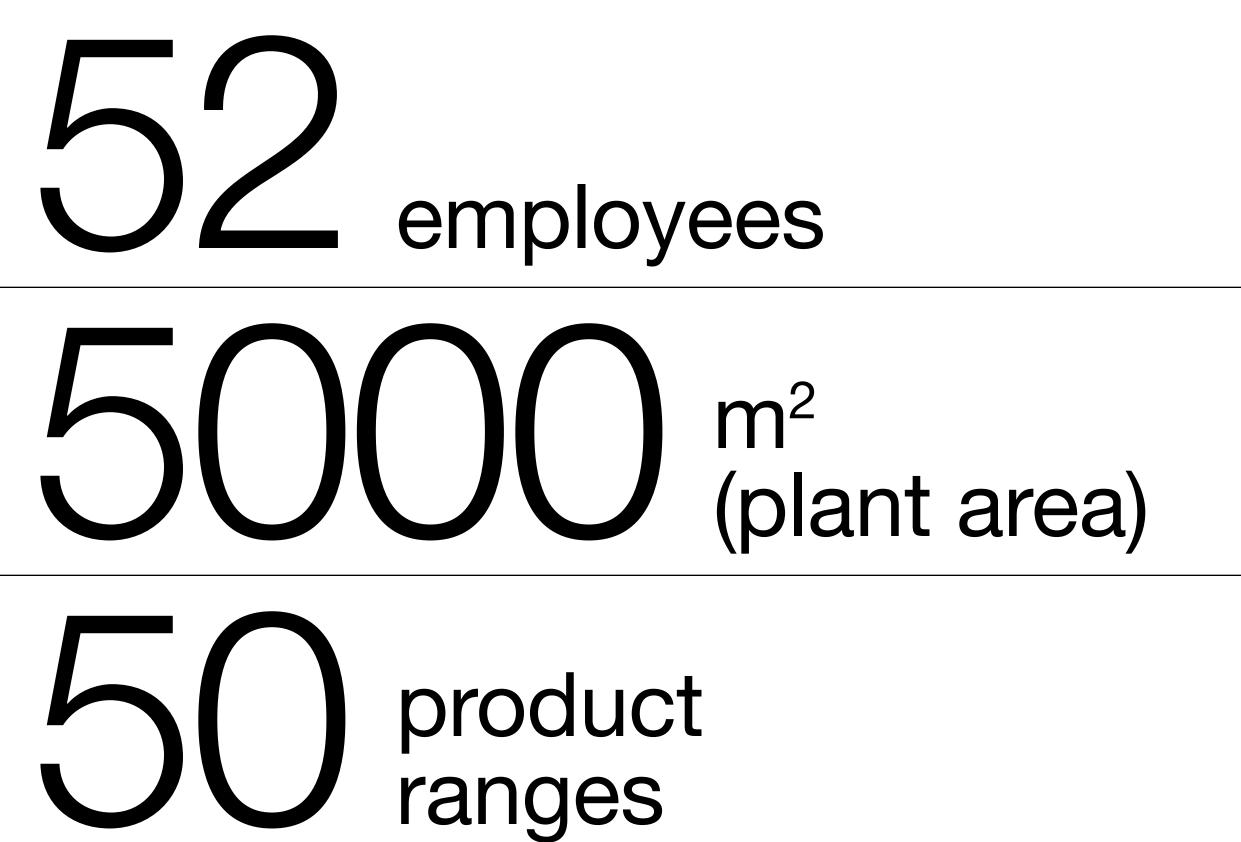

#### VISION

Platek is an international company projected to innovate in the field of architectural and decorative outdoor lighting. The range of products includes integrated architectural lighting systems consisting of floor recessed concealed lighting, appliques, suspensions, projectors and posts. All these products have an optical systems with LED technology, managed internally by the company. The excellent know how of the Donati Group - to which Platek belongs - in metal casting allowed the company to design and realize increasingly compact and high-performance lighting fixtures, both in terms of luminous power and energy efficiency.