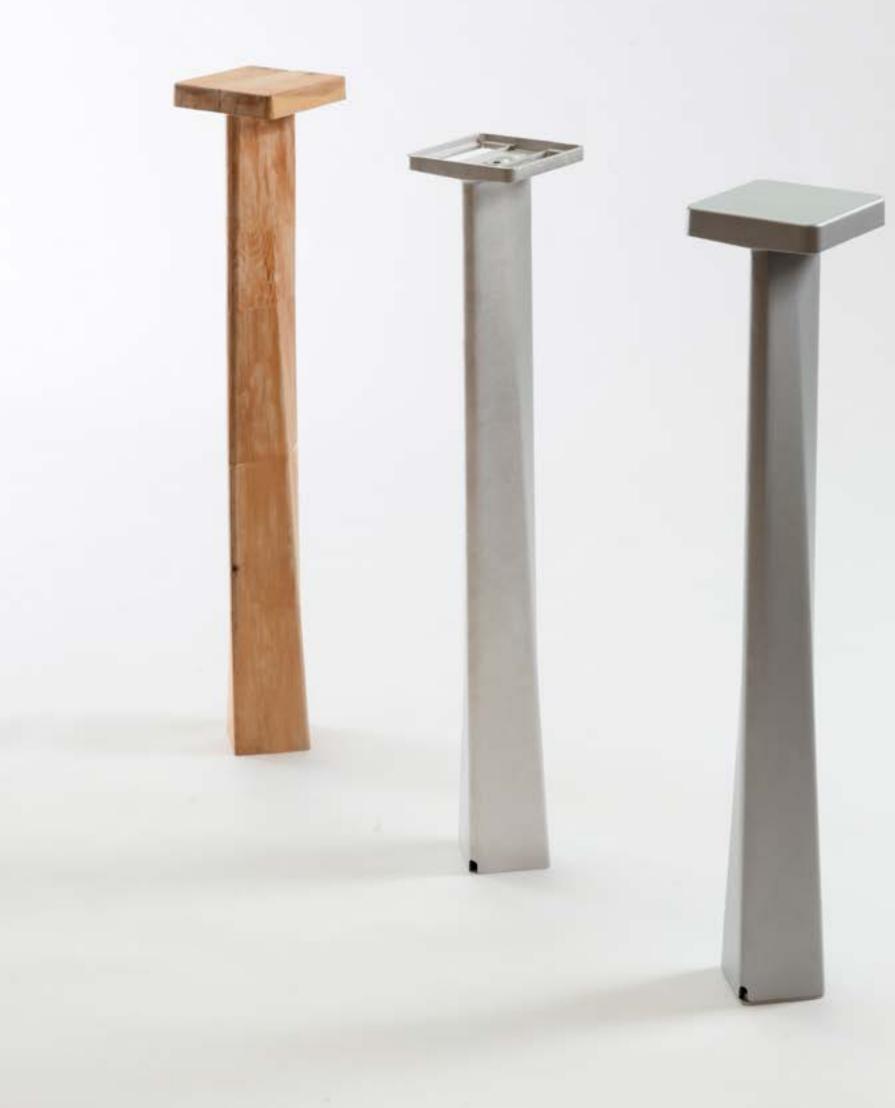

## LONG LASTING LIGHT

Platek products are certified with a specific IP rating based on the recommended area of application, up to the maximum degree of protection IP68 Full Dry for submersible products. For applications in coastal areas and environments with a high degree of salinity, Platek has developed a line of specific products with the lighting fixture made of stainlesssteel precision casting. From the preliminary assessment the maintenance of high-quality standards both of the lighting fixture and luminous efficiency is one of the main objectives of product developers: Platek products are designed to last.

## EXPERTISE

All the aluminium components of the products are subjected to a galvanic anodizing process that, together with the two-layer painting process, allows corrosion resistance in salt fog that far exceeds the average standards of the market to be achieved. The gluing process of the glass is realized with specific plasma treatment that allows an excellent degree of insulation from atmospheric agents, even in harsh environmental conditions, to maintain a stable performance with zero maintenance.