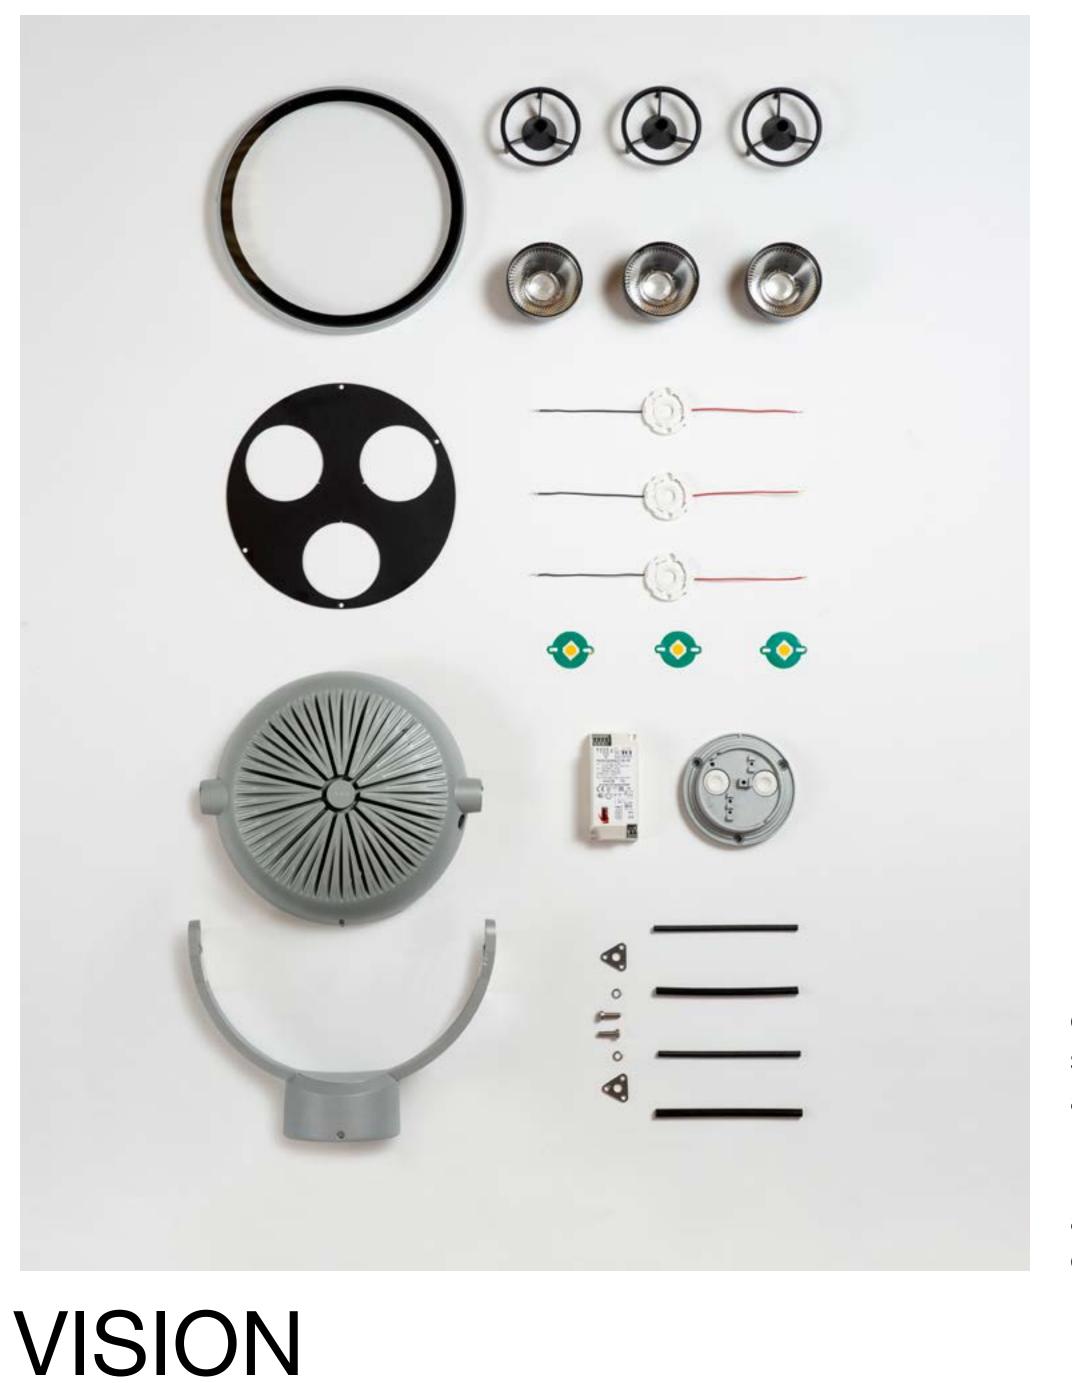

#### VISION

Platek is an international company projected to innovate in the field of architectural and decorative outdoor lighting. The range of products includes integrated architectural lighting systems consisting of floor recessed concealed lighting, appliques, suspensions, projectors and posts. All these products have an optical systems with LED technology, managed internally by the company. The excellent know how of the Donati Group - to which Platek belongs - in metal casting allowed the company to design and realize increasingly compact and high-performance lighting fixtures, both in terms of luminous power and energy efficiency.