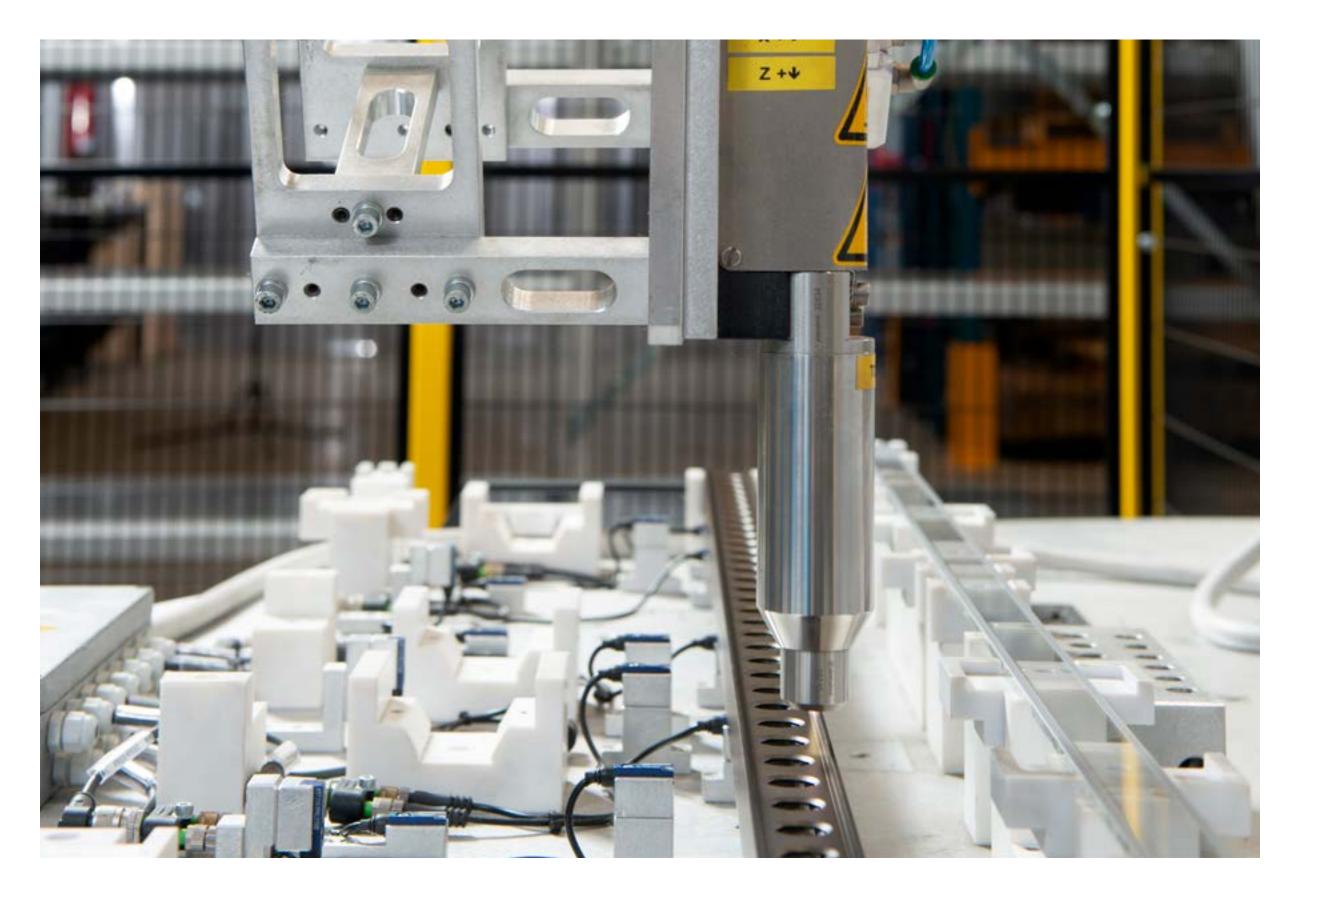

## LONG LASTING LIGHT

Platek products are certified with a specific IP rating based on the recommended area of application, up to the maximum degree of protection IP68 Full Dry for submersible products. For applications in coastal areas and environments with a high degree of salinity, Platek has developed a line of specific products with the lighting fixture made of stainlesssteel precision casting. From the preliminary assessment the maintenance of high-quality standards both of the lighting fixture and luminous efficiency is one of the main objectives of product developers: Platek products are designed to last.

## EXPERTISE

All the aluminium components of the products are subjected to a galvanic anodizing process that, together with the two-layer painting process, allows corrosion resistance in salt fog that far exceeds the average standards of the market to be achieved. The gluing process of the glass is realized with specific plasma treatment that allows an excellent degree of insulation from atmospheric agents, even in harsh environmental conditions, to maintain a stable performance with zero maintenance.