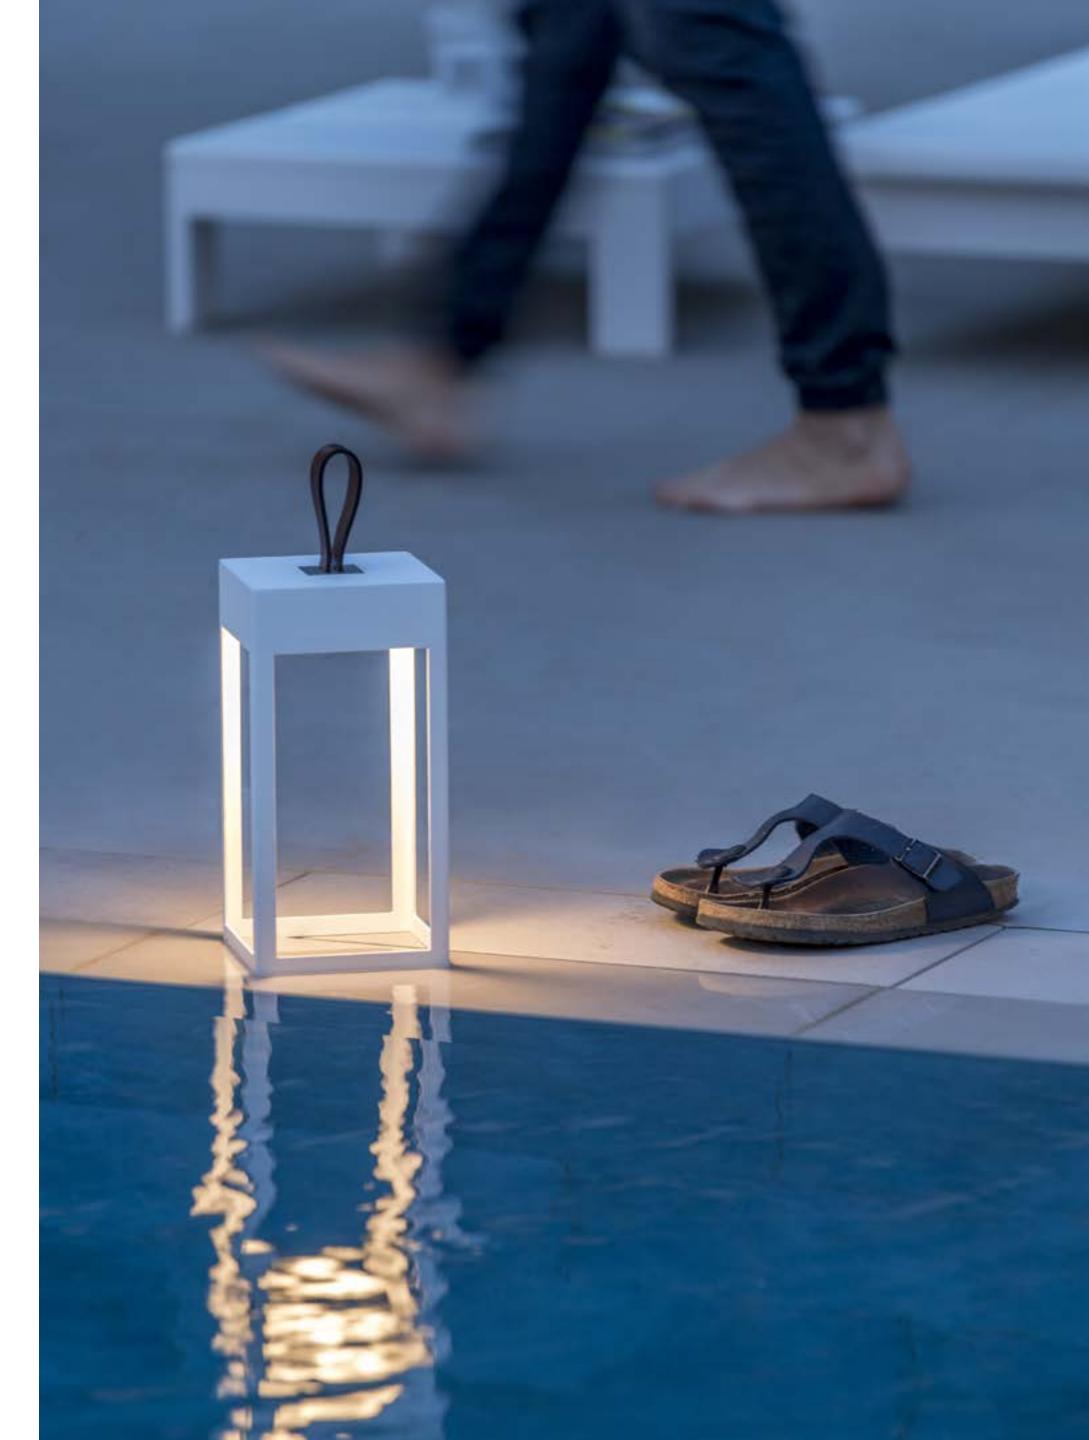

## SPACE

Platek designs lighting solutions that extend the boundaries of living space with open and flexible systems. The external lighting of entrance paths, entrances, terraces and gardens creates a pleasant light atmosphere, a better harmonization of the architecture and volumes, and generates a greater perception of safety and visual comfort.